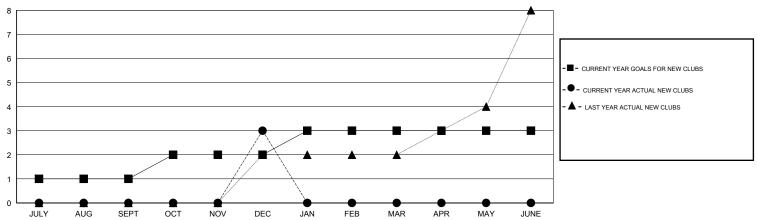

## GMT: Mahesh Pasqual LOCATION INDIA GMT CA 6

|               |                  | Clubs            |                  |                  | Members               |                    |                                     |                    |                  |
|---------------|------------------|------------------|------------------|------------------|-----------------------|--------------------|-------------------------------------|--------------------|------------------|
|               | RESUL            | TS FOR 2014-2015 |                  |                  | RESULTS FOR 2014-2015 |                    |                                     |                    |                  |
| QUARTER       | NEW CLUB<br>GOAL | NEW CLUBS        | DROPPED<br>CLUBS | NET<br>GAIN/LOSS | QUARTER               | NEW MEMBER<br>GOAL | CHARTER AND<br>NEW MEMBERS<br>ADDED | DROPPED<br>MEMBERS | NET<br>GAIN/LOSS |
| JULY/AUG/SEPT | 1                | 0                | 2                | -2               | JULY/AUG/SEPT         | 25                 | 69                                  | 172                | -103             |
| OCT/NOV/DEC   | 1                | 3                | 1                | 2                | OCT/NOV/DEC           | 35                 | 214                                 | 164                | 50               |
| JAN/FEB/MAR   | 1                | 0                | 0                | 0                | JAN/FEB/MAR           | 65                 | 0                                   | 0                  | 0                |
| APR/MAY/JUNE  | 0                | 0                | 0                | 0                | APR/MAY/JUNE          | -30                | 0                                   | 0                  | 0                |

## GOALS AND ACTUAL NEW CLUBS CUMULATIVE