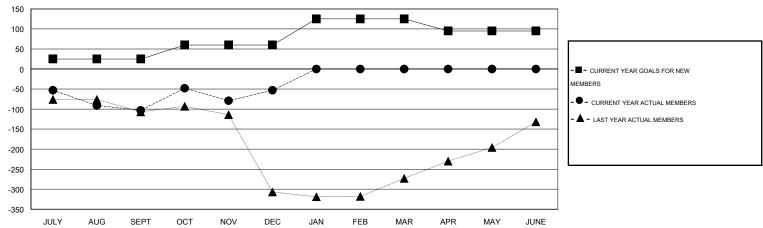

## GMT: Mahesh Pasqual LOCATION INDIA GMT CA 6

|               |                  | Clubs            |                  |                  | Members               |                    |                                     |                    |                  |
|---------------|------------------|------------------|------------------|------------------|-----------------------|--------------------|-------------------------------------|--------------------|------------------|
|               | RESUL            | TS FOR 2014-2015 |                  |                  | RESULTS FOR 2014-2015 |                    |                                     |                    |                  |
| QUARTER       | NEW CLUB<br>GOAL | NEW CLUBS        | DROPPED<br>CLUBS | NET<br>GAIN/LOSS | QUARTER               | NEW MEMBER<br>GOAL | CHARTER AND<br>NEW MEMBERS<br>ADDED | DROPPED<br>MEMBERS | NET<br>GAIN/LOSS |
| JULY/AUG/SEPT | 1                | 0                | 2                | -2               | JULY/AUG/SEPT         | 25                 | 69                                  | 172                | -103             |
| OCT/NOV/DEC   | 1                | 3                | 1                | 2                | OCT/NOV/DEC           | 35                 | 214                                 | 164                | 50               |
| JAN/FEB/MAR   | 1                | 0                | 0                | 0                | JAN/FEB/MAR           | 65                 | 0                                   | 0                  | 0                |
| APR/MAY/JUNE  | 0                | 0                | 0                | 0                | APR/MAY/JUNE          | -30                | 0                                   | 0                  | 0                |

## GOALS AND ACTUAL MEMBERS CUMULATIVE

| DROPPED CLUBS: 3  DROPPED MEMBERS |                | 59 CLUBS OF 112 ADDED 1 OR MORE<br>NEW MEMBERS | GENDER DISTRIBUT  MALE  FEMALE        | TION<br>3,503 (95.29%)<br>173 (4.71%) |            |
|-----------------------------------|----------------|------------------------------------------------|---------------------------------------|---------------------------------------|------------|
| DECEASED CLUB CANCELLED OTHER     | 5<br>56<br>275 | CLICK HERE FOR HEALTH ASSESSMENT DATA          | FAMILY UNIT MEMBERS HEAD OF HOUSEHOLD |                                       | 266<br>126 |
| TOTAL                             | 336            |                                                | NON-HEAD OF HOUSEHOLD                 |                                       | 140        |